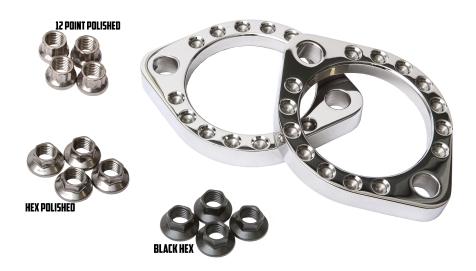

## EVOLUTION INDUSTRIES 316 STAINLESS STEEL EXHAUST CLAMPS

**Evolution Industries 316 Stainless Steel Exhaust Flange Kit.** 

- \* Cut From Solid Billet 316 Stainless Steel
- \* Show Polished
- \* Made in The U.S.A.
- \* Available In 3 Options of ARP Hardware: Polished 12 Points, Polished Hex Flange Nuts, or Black Oxide Flange Nuts.

EV:2835-0077 316 Polished Stainless Steel Exhaust Clamps With Polished ARP 12 point Hardware.

EV:2835-0078 316 Polished Stainless Steel Exhaust Clamps With Polished ARP Hex Flange Nut Hardware.

EV:2835-0079 316 Polished Stainless Steel Exhaust Clamps With Black Oxide ARP Hex Flange Nut Hardware

\* Note: Due To Various Exhaust Manufacturers & Exhaust Styles and Bends The 12 Point Hardware Might Interfere With Socket Drive Due To Tight Exhaust Bends Around The Flange.