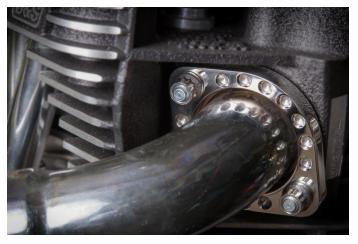

## EVOLUTION INDUSTRIES 316 STAINLESS STEEL EXHAUST CLAMPS

**Evolution Industries 316 Stainless Steel Exhaust Flange Kit.** 

- \* Cut From Solid Billet 316 Stainless Steel
- \* Show Polished
- \* Made in The U.S.A.
- \* Available In 3 Options of ARP Hardware: Polished 12 Points, Polished Hex Flange Nuts, or Black Oxide Flange Nuts.

EV:2835-0077 316 Polished Stainless Steel Exhaust Clamps With Polished ARP 12 point Hardware.

EV:2835-0078 316 Polished Stainless Steel Exhaust Clamps With Polished ARP Hex Flange Nut Hardware.

EV:2835-0079 316 Polished Stainless Steel Exhaust Clamps With Black Oxide ARP Hex Flange Nut Hardware