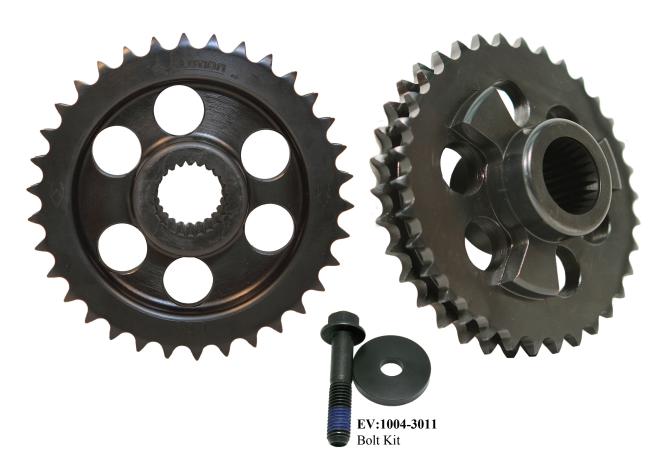

## EVOLUTION INDUSTRIES 34 TOOTH MOTOR SPROCKET FOR 2006 TO PRESENT DYNA AND 2007 & LATER BIG TWINS

- \* This Solid 34 Tooth Motor Sprocket Conversion Eliminates Slippage & Noise From Compensator.
- \* Made Out Of High Strength 4140 Tool Steel.
- \* Heat Treated Then Black Oxide Coated.
- \* At 4.770 Lbs. This Sprocket Reduces Over Half The Weight (Less Rotating Mass).

**EV:1012-1252** 34 Tooth Motor Sprocket, Fits 2006 To 2010 Dyna and 2007 To 2010 Big Twins.

**EV:1012-1253** 34 Tooth Motor Sprocket, Fits 2011 & Later Big Twins and 2007 and Later Screaming Eagles, Includes Sprocket Spacer.

EV:1004-3011 Sprocket Bolt Kit, Includes Machined & Hardened Washer.

\*\*Evolution Industries and OEM Factory Recommends Replacing Compensator Sprocket Bolt (EV:1004-3011) Each time It Is Removed.