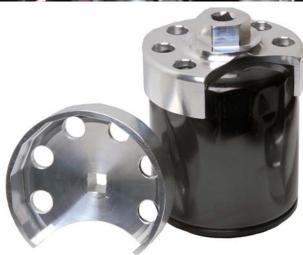

## **EVOLUTION INDUSTRIES TECHNICIAN TOOLS**

Another Great & Simple Tool For Your Tool Collection From Evolution Industries. No More Replacing Your Stamped Out Pot Metal Oil Filter Wrench Every Other Oil Change. This Wrench Does Not Expand & Is A One Piece Construction, No Spot Welds That Snap Loose Here. The Tool Is Domed On The Inside To Contour The Oil Filter Radius. The Filter Wrench Also Has A Large Cut Out In Order To Clear The Crank Position Sensor On Twin Cam Models.

- \* Made Entirely Out Of A Solid Piece Of Aircraft Quality 6061 Aluminum.
- \* Allows The Use Of A 3/8" Drive Or A 15/16" Socket.
- \* Fits All OEM Style Filters From Evolution To Present Twin Cams.
- \* Made In The U.S.A.

EV:2835-0079 Tool, Oil Filter Wrench.