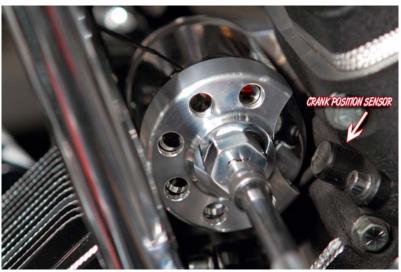

## **EVOLUTION INDUSTRIES TECHNICIAN TOOLS**

Another Great & Simple Tool For Your Tool Collection From Evolution Industries. No More Replacing Your Stamped Out Pot Metal Oil Filter Wrench Every Other Oil Change. This Wrench Does Not Expand & Is A One Piece Construction, No Spot Welds That Snap Loose Here. The Tool Is Domed On The Inside To Contour The Oil Filter Radius. The Filter Wrench Also Has A Large Cut Out In Order To Clear The Crank Position Sensor On Twin Cam Models.