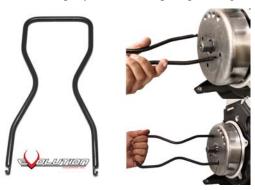

## **Alternator Rotor Removal and Installation Tool**

This Tool Is Designed For 45 AMP Charging Systems, Also Fits Most Cups With A Two Hole Drilled System. Rotor Tool Will Safely Pull The Rotor Free From Its Magnetic Hold. Simply Pinch And Pull Off Rotor Cup, It Just Cant Get Any Easier.. Heat Treated Then Black Oxide Finish.

Made In The USA

EV:2835-0078