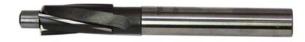

## **Counter Bore Tool.**

Used To Counter Bore The Stock Baskets On 2006-Later Dyna and 2007-Later Big Twins In Order To Retro-Fit Evolution Industries 46 & 49 Tooth Baskets Gear Kit Shown On Page 11.

EV:1003-3001 Counter Bore Tool.