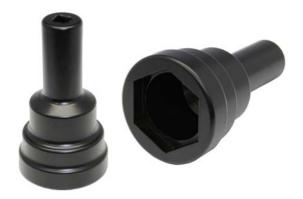

## Transmission Main Drive Nut Tool.

Used To Remove Mainshaft Transmission Nut, 1/2 Inch Drive,

One Piece Design, No Welds Here.

Narrow Body Massively Helps Transfer Torque Accurately To The Right Spot Without Having To Use A Monster Impact Gun. This Tool Is Unlike Any Other Tools Of Its Kind.

EV:1017-1001 Used On 1936 To 1999 Big Twins & 1999 To 2006 Twin Cams.

EV:1017-1002 Used on 2006-Up Dyna & 2007-Up 6 Speed Big Twins.