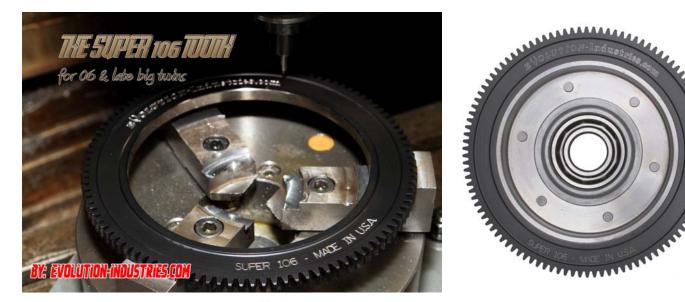

## EVOLUTION INDUSTRIES SUPER 106 TOOTH STARTER RING GEAR KIT FOR 2006-LATER DYNA AND 2007 & LATER BIG TWINS

MAMAAAA

## So You Thought You Could Not Replace The Starter Ring Gear On Your 2006 & Later Dyna, and 2007 and Later Big Twin? Evolution Industries Has The solution For You With The Super 106 Tooth Ring Gear Kit.

\*Made From Aircraft Quality 8620 Steel.

\*Entirely Hardened By Carburization Followed By An Oil Bath, As Apposed to water, quench.

\*Black oxide finish.

\*The Ring Gear Kit Includes A Replacement Starter Clutch and Pinion Gear Assembly. Starter Clutch Features 20% Larger Rollers For Stronger and Longer Starter Life.

\*Made In USA

EV:1241-2104 Complete Ring Gear Kit, Includes Starter Clutch & Pinion Gear Kit Part Number EV:1079-2101.

EV:1010-1241 106 Tooth Ring Gear Without Starter Clutch Kit.

EV:1079-2101 Starter Clutch Kit With Pinion Gear.