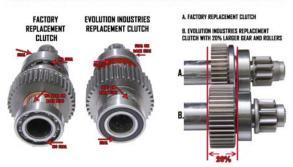

\*Made From Aircraft Quality 8620 Steel.

\*Entirely Hardened By Carburization Followed By An Oil Bath, As Apposed to water, quench.

\*Black oxide finish.

\*The Ring Gear Kit Includes A Replacement Starter Clutch and Pinion Gear Assembly. Starter Clutch Features 20% Larger Rollers For Stronger and Longer Starter Life.