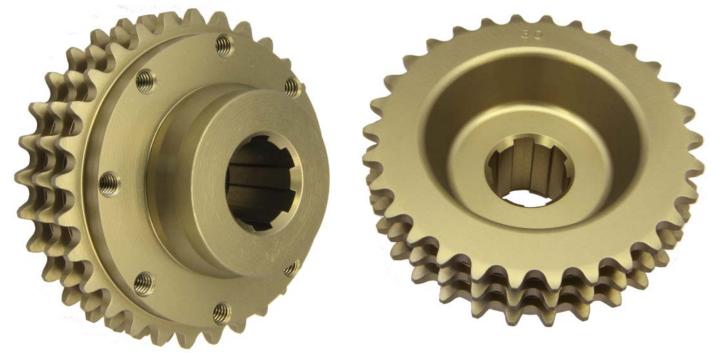

## EVOLUTION INDUSTRIES POWER DRIVE SPORTSTER MOTOR SPROCKETS FOR RACE TRACK APPLICATION

## Hard Anodized Sportster Sprockets Are Ready For The Track In A Wide Variety Of Teeth Count To Handle Whatever Primary Ratios You May Want To Achieve.

\* Made From Aircraft 6061 Aluminum For Strength And Weight Reduction.

\* Hard Anodized To Evolution Standards.

\* Some Smaller Sprockets Do Not Accommodate A Stator & Charging System Due To It's Size Reduction.

\* 100% Made In The U.S.A.

\* For Race Application Only, Manufacturing Warranty Only.

EV:1012-179027 Tooth (Not Threaded For Stator Models)EV:1012-178929 ToothEV:1012-178830 ToothEV:1012-178731 ToothEV:1012-178632 ToothEV:1012-178533 ToothEV:1012-178436 ToothEV:1012-178337 ToothEV:1012-178238 Tooth